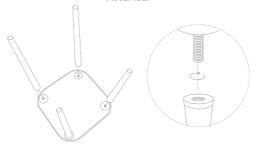

## **ASSEMBLY**

Remove all components from the packaging.
Place the table top face down on a clean and level surface.
Screw each leg into place, until secure. Take care not to over tighten.

Take care when moving the furniture.