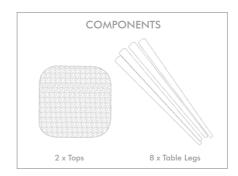

## **ASSEMBLY**

Remove all components from the packaging.
Place the table top face down on a clean and level surface.
Screw each leg into place, until secure. Take care not to over tighten.

Take care when moving the furniture.