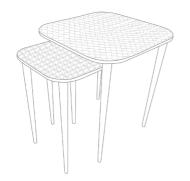

## **ETCHED SET OF 2 SIDE TABLE**

## IRON METAL TABLE TOP WITH ALUMINIUM LEGS The table top is beautifully etched before having an electroplated finish. Each piece is lovingly hand polished, variations will occur.